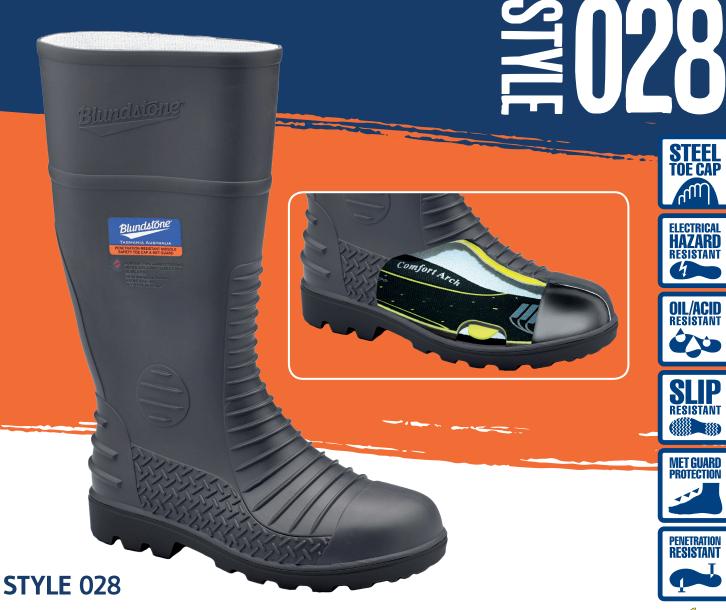

- Steel penetration resistant midsole
- Made from PVC/Nitrile compound that is chemical, oil and acid resistant
- Wide fit and a heavy duty tread base for extra stability and a sole pattern that resists clogging, providing superior grip in most conditions
- Removable luxury PU footbed with arch support and the revolutionary XRD®. Footbed is also anti-bacterial, breathable, and washable.
- Distinctive upper with additional protective patterning providing greater resilience to cuts and abrasion in vulnerable areas

- · Reinforced ankle, heel, and instep with rear kick-off lip
- Suitable for mining and heavy industrial applications
- · Made in Tasmania

## **CERTIFIED TO:**

Standard AS/NZS 2210.3.2009-Classification II

Standard ASTM F 2413-11 including electrical shock resistance (Clause 5.5)

**SIZES** 

Sizes 4 – 14

XRD® is a registered trademark of Rogers Corporation.